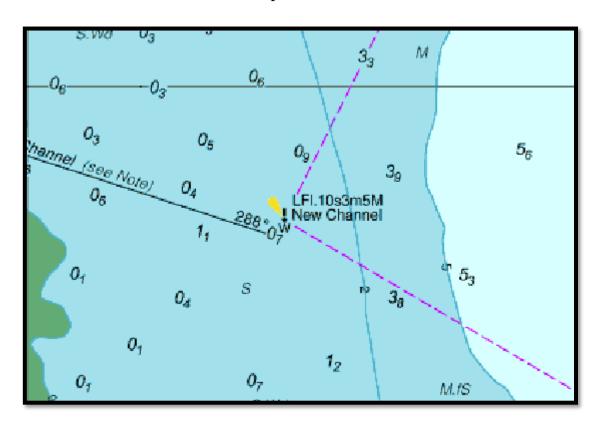

## **NEW CHANNEL BEACON**

**Notice is hereby given** that the light on New Channel Beacon at location 50°34.898'N, 002°27.693'W is reported unlit.

Mariners are requested to take extra care when navigating in this area.